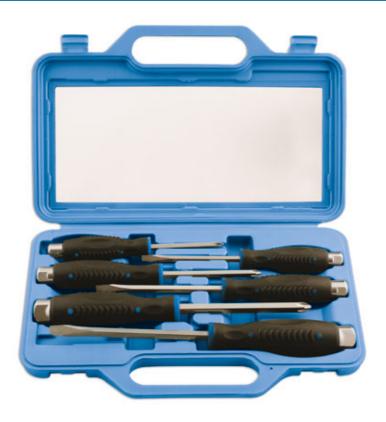

## **Pound Thru Screwdriver Set 6pc**

Pound thru screwdriver set in Flat and PzDrive profiles, with magnetic tips. The square chrome molybdenum shaft has a large striking head and runs the full length of the tool for strength and impact resistance, ideal for removing seized fasteners. The square drive handle head can also be gripped with a wrench if more torque is required. A quality set featuring comfortable soft grip handles with thumb scoops all presented in a handy storage case.

## **Additional Information**

- 3 x Flat: 5.5 x 100mm, 6.5 x 125mm, 8 x 150mm.
- 3 x PzDrive: Pz1 x 75mm, Pz2 x 100mm, Pz3 x 125mm.
- Shaft continues through handle for strength & impact resistance.
- · Magnetic tip screwdriver blades manufactured from chrome molybdenum.
- · Supplied in plastic storage case.