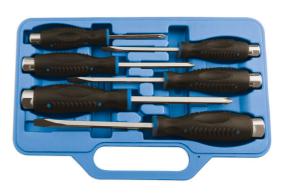

## **Pound Thru Screwdriver Set 6pc**

Pound thru screwdriver set in Flat and PzDrive profiles, with magnetic tips. The square chrome molybdenum shaft has a large striking head and runs the full length of the tool for strength and impact resistance, ideal for removing seized fasteners. The square drive handle head can also be gripped with a wrench if more torque is required. A quality set featuring comfortable soft grip handles with thumb scoops all presented in a handy storage case.

## **Additional Information**

- 3 x Flat: 5.5 x 100mm, 6.5 x 125mm, 8 x 150mm.
- 3 x PzDrive: Pz1 x 75mm, Pz2 x 100mm, Pz3 x 125mm.
- Shaft continues through handle for strength & impact resistance.
- · Magnetic tip screwdriver blades manufactured from chrome molybdenum.
- · Supplied in plastic storage case.